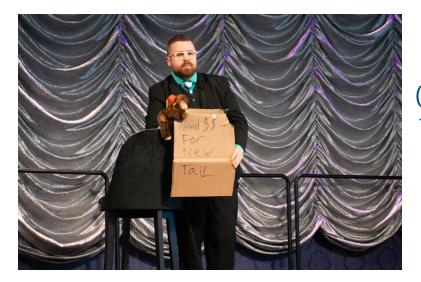

Bongo fell on hard times (and out of the tree) since the thieves stole his tail.

Lisa trying stand-up for the first time instead of a 30 second introduction!