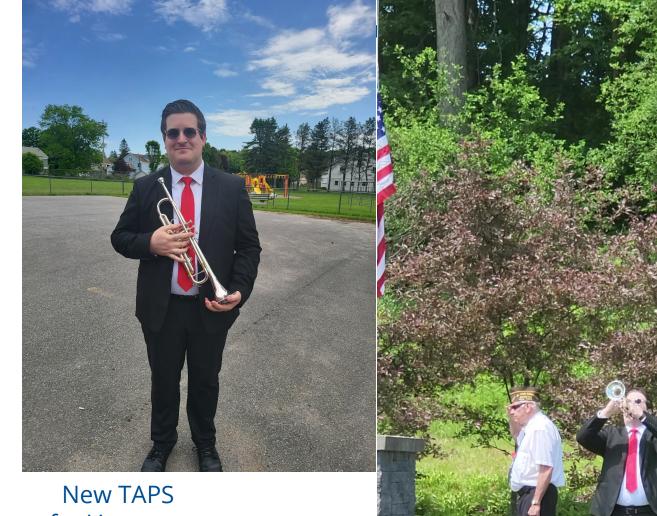

New TAPS for Veterans member! Nick Pimpinella performing TAPS for the Remsen VFW Memorial Day services.